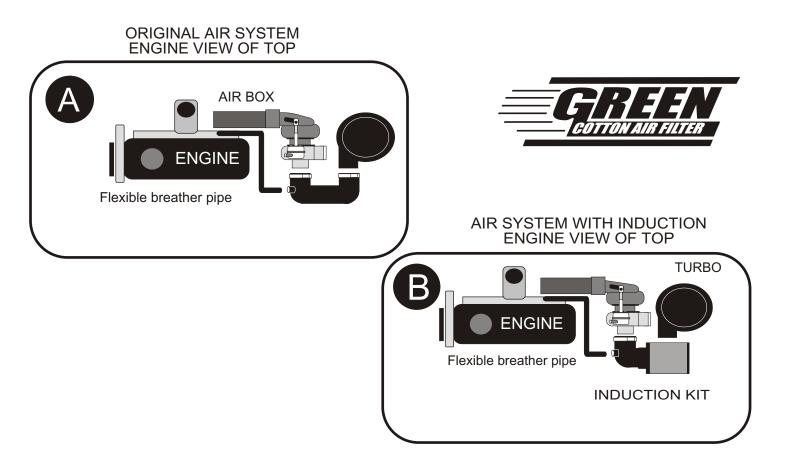

- Put and remove the pipe from the turbo housing, the original air box and the flexible breather pipe.
- Fix the induction kit to the turbo housing.

- Place the flexible pipe in the hole provided.