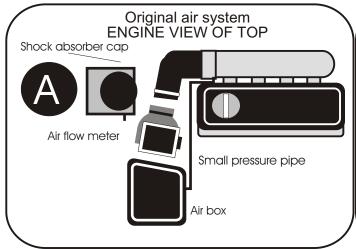

## FITTING INSTRUCTION

- Remove original air box and hot air piping.
- Remove air flow meter.
- Remove small pressure pipe connected to original air filter housing and fill the hole.
- Attach the 2 brackets to the air flow meter (see diagram C).
- The air flow meter must be put back with the plastic carrier at the bottom.
- Make a hole in the bodywork in order to attach the longest bracket.