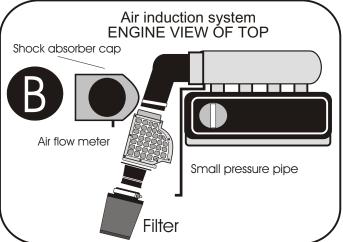

## FITTING INSTRUCTION

- Remove original air box and hot air piping.
- Remove air flow meter.
- Remove small pressure pipe connected to original air filter housing and fill the hole.
- Attach the 2 brackets to the air flow meter (see diagram C).
- The air flow meter must be put back with the plastic carrier at the bottom.
- Make a hole in the bodywork in order to attach the longest bracket.