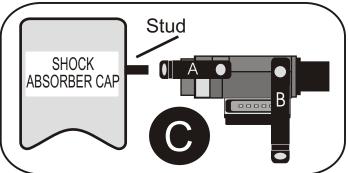

## FITTING INSTRUCTION

- Remove original air box and hot air piping.
- Remove air flow meter.
- Remove small pressure pipe connected to original air filter housing and fill the hole.
- Attach the 2 brackets to the air flow meter (see diagram C).
- The air flow meter must be put back with the plastic carrier at the bottom.
- Make a hole in the bodywork in order to attach the longest bracket.