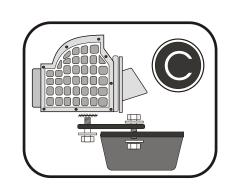

PORSCHE 944 atmospheric

8,4,8,

Chrono'Sport

122 rue du faubourg Saint Jean ZA de l'AVELON - 60000 BEAUVAIS -FRANCE

00.33.3.44.02.64.64

00.33.3.44.02.87.10

| Remove the air box housing.                                                                                         |
|---------------------------------------------------------------------------------------------------------------------|
| Remove the air flow-meter from the air box.                                                                         |
| Reposition the air flow-meter and be sure that it faces downwards.                                                  |
| Put the air flow-meter into the previous housing of the air box , with the provided attaching lug ( see diagram B ) |
| Put the spring washer between the air flow meter and the attaching bracket, as shown in diagram B.                  |
| Secure all the parts.                                                                                               |
| Place the adaptor on the airbox , as shown in diagram B.                                                            |
| Place the Green filter onto the adaptor of the direct intake kit.                                                   |

NOTE: the refresher pipe of the carter of distribution which has been unplugged from the airbox, must be free and nothing must bloke its running (see diagram A and B)