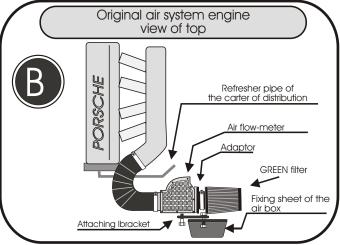

PORSCHE 944 atmospheric

8,4,8,

Chrono'Sport

122 rue du faubourg Saint Jean ZA de l'AVELON - 60000 BEAUVAIS -FRANCE

00.33.3.44.02.64.64

00.33.3.44.02.87.10

| Remove the air box housing.                                                                                         |
|---------------------------------------------------------------------------------------------------------------------|
| Remove the air flow-meter from the air box.                                                                         |
| Reposition the air flow-meter and be sure that it faces downwards.                                                  |
| Put the air flow-meter into the previous housing of the air box , with the provided attaching lug ( see diagram B ) |
| Put the spring washer between the air flow meter and the attaching bracket, as shown in diagram B.                  |
| Secure all the parts.                                                                                               |
| Place the adaptor on the airbox , as shown in diagram B.                                                            |
| Place the Green filter onto the adaptor of the direct intake kit.                                                   |

NOTE: the refresher pipe of the carter of distribution which has been unplugged from the airbox, must be free and nothing must bloke its running (see diagram A and B)