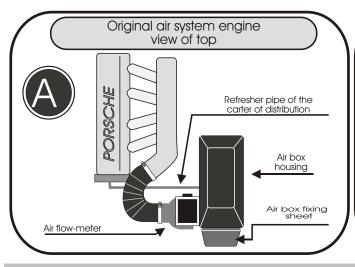

PORSCHE 944 atmospheric

8,4,8,

Chrono'Sport

122 rue du faubourg Saint Jean ZA de l'AVELON - 60000 BEAUVAIS -FRANCE

00.33.3.44.02.64.64

00.33.3.44.02.87.10

| Remove the air box housing.                                                                                         |
|---------------------------------------------------------------------------------------------------------------------|
| Remove the air flow-meter from the air box.                                                                         |
| Reposition the air flow-meter and be sure that it faces downwards.                                                  |
| Put the air flow-meter into the previous housing of the air box , with the provided attaching lug ( see diagram B ) |
| Put the spring washer between the air flow meter and the attaching bracket, as shown in diagram B.                  |
| Secure all the parts.                                                                                               |
| Place the adaptor on the airbox , as shown in diagram B.                                                            |
| Place the Green filter onto the adaptor of the direct intake kit.                                                   |

NOTE: the refresher pipe of the carter of distribution which has been unplugged from the airbox, must be free and nothing must bloke its running (see diagram A and B)