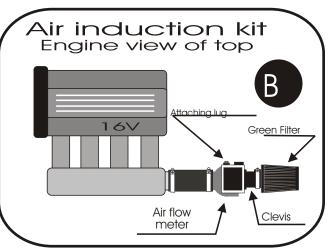

## FITTING INSTRUCTION

| Take off air filter housing (diagram A).                              |
|-----------------------------------------------------------------------|
| Take off air flow meter from air filter housing.                      |
| Put clevis on the air flowmeter (diagram B).                          |
| Put direct induction kit with the attaching lug on the air flow meter |