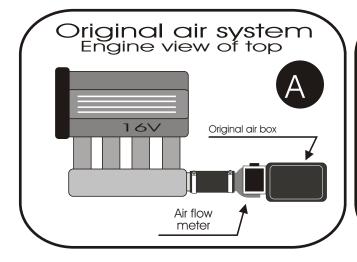

## FITTING INSTRUCTION

| Take off air filter housing (diagram A).                              |
|-----------------------------------------------------------------------|
| Take off air flow meter from air filter housing.                      |
| Put clevis on the air flowmeter (diagram B).                          |
| Put direct induction kit with the attaching lug on the air flow meter |