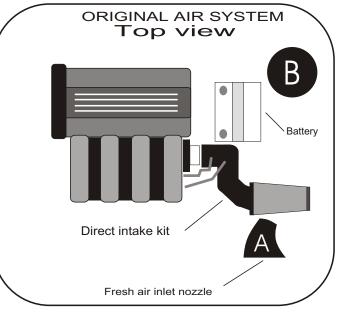

## FITTING INSTRUCTION

- -Remove the hard hose of the air inlet B (see diagram A).
- -Remove the hard hose C.(see diagram A)
- -Do not remove the air inlet A (see diagram A).
- -Place the induction onto the throttle box (see diagram B).
- -The sleeve between the 2 hard hoses of the induction kit enables us to place the GREEN filter behind the air inlet (see diagram B)
- -Plug back the hard hose of the oil vaport recycling into the sleeves of the induction kit provided.