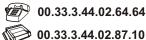

## FITTING INSTRUCTION

- -Remove the hard hose of the air inlet B (see diagram A).
- -Remove the hard hose C.(see diagram A)
- -Do not remove the air inlet A (see diagram A).
- -Place the induction onto the throttle box (see diagram B).
- -The sleeve between the 2 hard hoses of the induction kit enables us to place the GREEN filter behind the air inlet (see diagram B)
- -Plug back the hard hose of the oil vaport recycling into the sleeves of the induction kit provided.