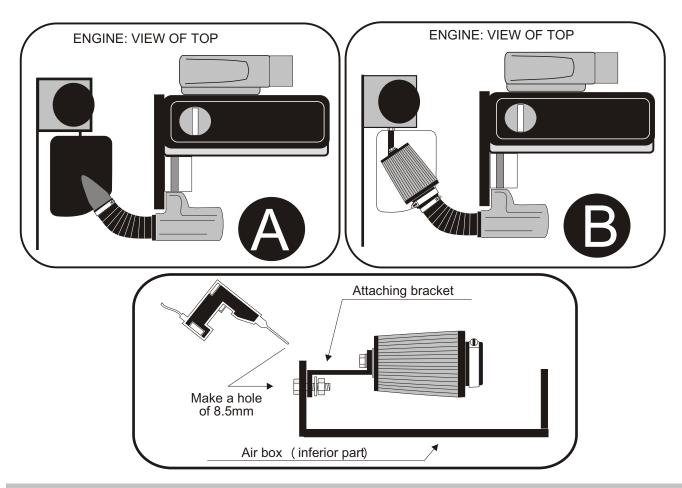

## FITTING INSTRUCTION

- Remove the air .
- Put the induction kit on the original hard hose (see diagram B)
- Make a hole of 8.5mm and fix the attaching bracket with the accessories.