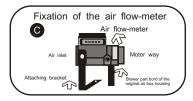

## FITTING INSTRUCTION

- -Remove the upper part of the air box.
- -Disconnect the air flow-meter to the air box.
- -Put the air flow-meter on to the adaptor of the induction kit with the 6mm screws provided.
- -Fix air filter to the bracket.
- -Screw the attaching bracket to the air flow-meter (see diagram C).
- -Reassemble all parts.
- -The air flow-meter must touch the lower part of the air box.
- -Make an 8mm hole in the lower part of the air box so that the bracket can be attached.