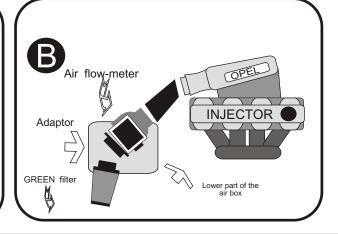

## FITTING INSTRUCTION

- -Remove the upper part of the air box.
- -Disconnect the air flow-meter to the air box.
- -Put the air flow-meter on to the adaptor of the induction kit with the 6mm screws provided.
- -Fix air filter to the bracket.
- -Screw the attaching bracket to the air flow-meter (see diagram C).
- -Reassemble all parts.
- -The air flow-meter must touch the lower part of the air box.
- -Make an 8mm hole in the lower part of the air box so that the bracket can be attached.