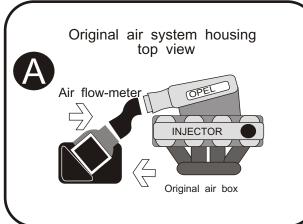

## FITTING INSTRUCTION

- -Remove the upper part of the air box.
- -Disconnect the air flow-meter to the air box.
- -Put the air flow-meter on to the adaptor of the induction kit with the 6mm screws provided.
- -Fix air filter to the bracket.
- -Screw the attaching bracket to the air flow-meter (see diagram C).
- -Reassemble all parts.
- -The air flow-meter must touch the lower part of the air box.
- -Make an 8mm hole in the lower part of the air box so that the bracket can be attached.