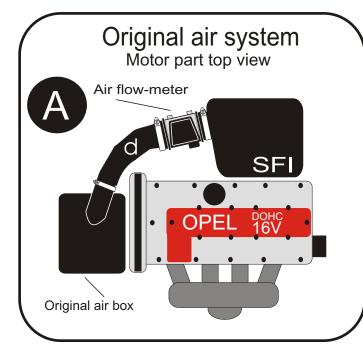

## FITTING INSTRUCTION

- -Remove original air box (see diagram A).
- -Place and link the hard hose (d) with the air flow-meter on the air box ( see diagram A ).
- -Put the GREEN induction kit on the air flow-meter (see diagram B).