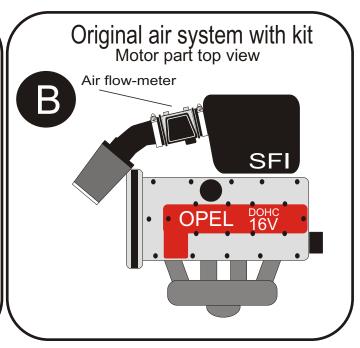

## FITTING INSTRUCTION

- -Remove original air box (see diagram A).
- -Place and link the hard hose (d) with the air flow-meter on the air box ( see diagram A ).
- -Put the GREEN induction kit on the air flow-meter (see diagram B).