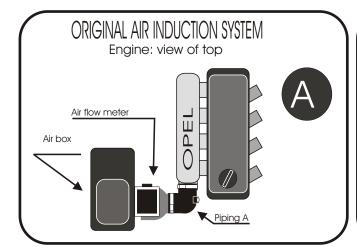

## FITTING INSTRUCTION

Remove the air box from the air flow meter and reposition the air flow meter (see diagram A and B).

Connect the adaptor to the Green filter and to the hard hose and to the air flow meter.

Screw the attaching bracket on the air flow meter (see diagram B).

ATTENTION: The air flow meter must be attached to the plastic sheet facing downwards.

The attaching bracket must be fitted to the lower fixing points of the old air box.