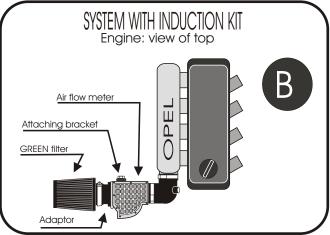

## FITTING INSTRUCTION

Remove the air box from the air flow meter and reposition the air flow meter (see diagram A and B).

Connect the adaptor to the Green filter and to the hard hose and to the air flow meter.

Screw the attaching bracket on the air flow meter (see diagram B).

ATTENTION: The air flow meter must be attached to the plastic sheet facing downwards.

The attaching bracket must be fitted to the lower fixing points of the old air box.