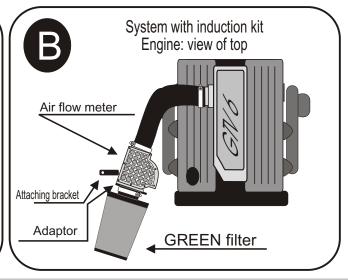

## IIINGINSIRUCIIUN

- Remove the air box. (See diagram A
- Disconnect the air flow meter from the air box.
- Connect the adaptor on the air flow meter with the 6 mm screws.
- Fix the GREEN filter on the adaptor (See diagram B)
- Fix the attaching bracket on the air flow meter

## **CAUTION:**

The air flow meter must be fitted facing downwards on the down (see diagram B)

- Make a hole of 8.5 mm the wheels arch and fix the attaching bracket.
- Connect all parts.