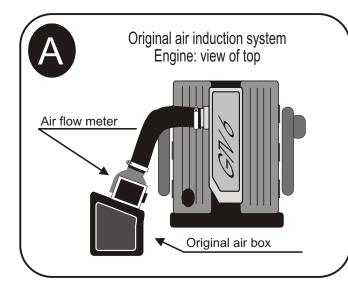

## IIINGINSIRUCIIUN

- Remove the air box. (See diagram A
- Disconnect the air flow meter from the air box.
- Connect the adaptor on the air flow meter with the 6 mm screws.
- Fix the GREEN filter on the adaptor (See diagram B)
- Fix the attaching bracket on the air flow meter