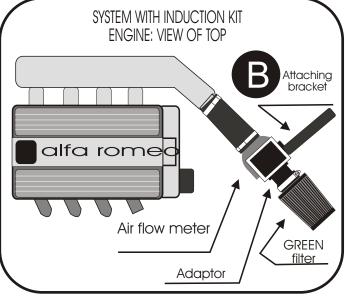

00.33.3.44.02.87.10

- Remove the air box. (See Diagram A)
- Connect the air flow meter to the adaptor with the GREEN filter (See diagram B)
- Fix the air flow meter with the attaching bracket by:
  - 1st side: 2 holes on the air flow meter.
  - 2nd side: on the screw which connect the original ground braids.