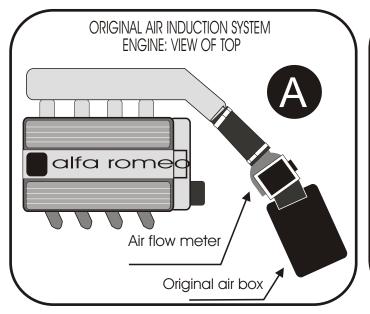

00.33.3.44.02.87.10

- Remove the air box. (See Diagram A)
- Connect the air flow meter to the adaptor with the GREEN filter (See diagram B)
- Fix the air flow meter with the attaching bracket by:
  - 1st side: 2 holes on the air flow meter.
  - 2nd side: on the screw which connect the original ground braids.