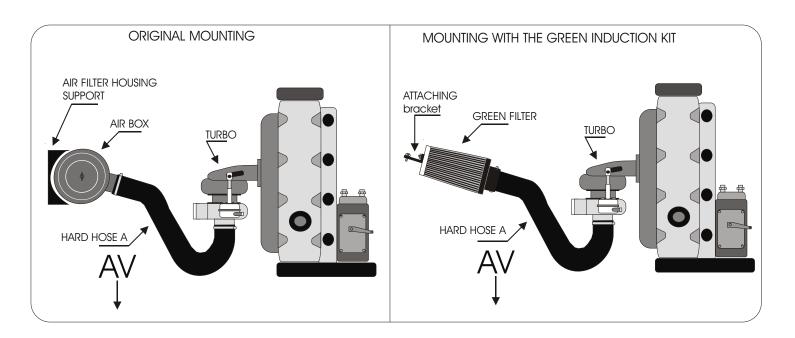

## FITTING INSTRUCTION

- 1)- Remove the air filter housing support.
- 2)- Connect the aluminium sleeve supply in the induction which is inside the hard hose A.
- 3)- Connect the GREEN filter to the hard hose A (the aluminium sleeve must rigid to the hard hose A in order to tighten the filter).
- 4)- Connect the attaching bracket on one of the studs.