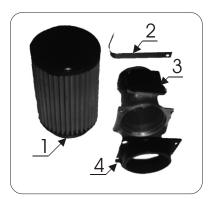

## FITTING INSTRUCTION

- 1) Remove the air filter housing (see figure 1) and disconnect the air flow meter (see fig. 3)
- 2) Connect the attaching bracket (see fig. 2) on the wheels arch a stud is connected on the car (see fig. 2)

3) The adaptor (see fig.2,4) must be connected to the air flow meter (see fig.2,3) and connect the air flow meter. Connect the attaching bracket on the air flow meter.

4 Connect the GREEN filter (see fig 1,2) to the adaptor and tighten with the clamp.