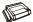

## FITTING INSTRUCTION

- 1) Remove the air filter housing (see figure 1) and disconnect the air flow meter (see fig. 3)
- 2) Connect the attaching bracket (see fig. 2) on the wheels arch a stud is connected on the car (see fig. 2)

3) The adaptor (see fig.2,4) must be connected to the air flow meter (see fig.2,3) and connect the air flow meter. Connect the attaching bracket on the air flow meter.

4 Connect the GREEN filter (see fig 1,2) to the adaptor and tighten with the clamp.