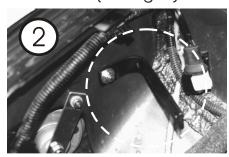

## FITTING INSTRUCTION

- 1) Remove the air filter housing (see figure 1) and disconnect the air flow meter (see fig. 3)
- 2) Connect the attaching bracket (see fig. 2) on the wheels arch a stud is connected on the car (see fig. 2)

3) The adaptor (see fig.2,4) must be connected to the air flow meter (see fig.2,3) and connect the air flow meter. Connect the attaching bracket on the air flow meter.

4 Connect the GREEN filter (see fig 1,2) to the adaptor and tighten with the clamp.