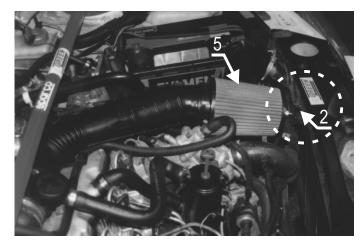

## 

1 - Remove the air filter housing and the hard hose from the sleeve (1) and the air box with a flat screwdriver and a wrench of 10.

2 - Connect the Green induction kit to the sleeve (1). Connect the rod threaded end of Green filter (5) in the original air box (2).