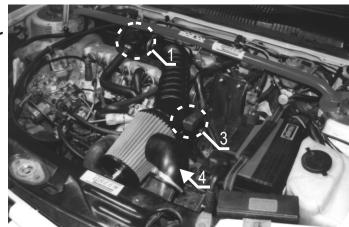

## 

1 - Remove the air filter housing and the hard hose from the sleeve (1) and the air box with a flat screwdriver and a wrench of 10.

2 - Connect the Green induction kit to the sleeve (1). Connect the rod threaded end of Green filter (5) in the original air box (2).

- 3 Connect the hard hose at a 90° angle (3)
- 4 Connect the hard hose of 90° (4) to the air piping and position piping on the Green filter (5) and grip the hard hose.

This hard hose will supply fresh air to the kit.