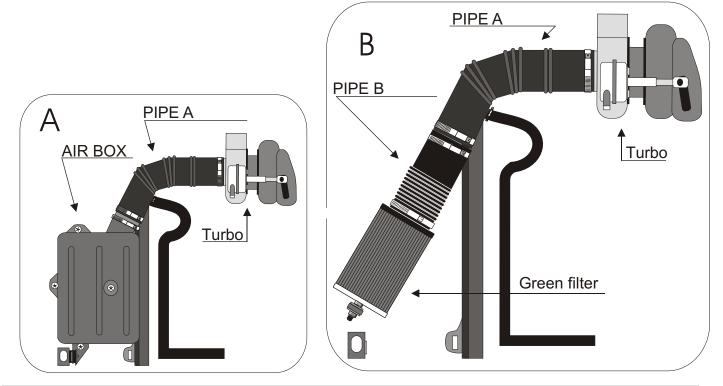

Remove the complete air box.

Fix the Green filter with the pipe B of the kit to the pipe A. (diagram B) Place the filter with the attaching bracket onto the wheel arch and drill an 8mm hole. (Diagram C)