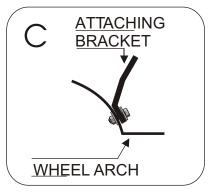

Remove the complete air box.

Fix the Green filter with the pipe B of the kit to the pipe A. (diagram B) Place the filter with the attaching bracket onto the wheel arch and drill an 8mm hole. (Diagram C)

Fix the bracket with screws provided.

Adjust the filter in order that it does not touch a mechanical part.