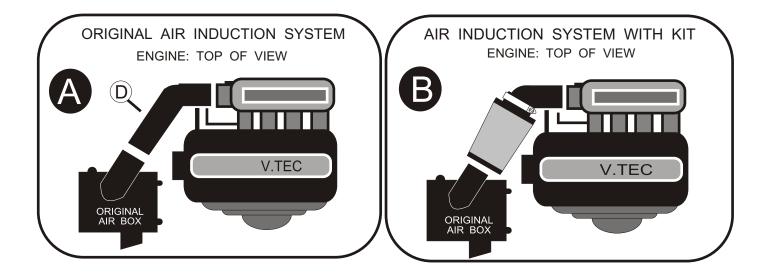

- Remove the hard hose D (diagram A).
- Remove the original air filter. Keep the air box to chanel fresh air.
- Fix kit to the throttle box (diagram B).
- Connect the negative pressure pipes to the kit holes.