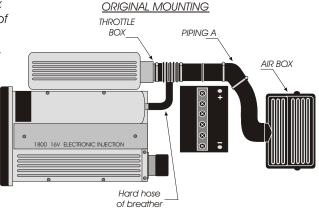

FIAT TIPO 1.8Li 16V

S.A.S.

## Chrono'Sport

122 rue du faubourg Saint Jean ZA de l'AVELON - 60000 BEAUVAIS -FRANCE



00.33.3.44.02.64.64



00.33.3.44.02.87.10

Part n°:P72

# FITTING INSTRUCTION

- 1)- Remove the air box.
- 2)- Connect the hard hose of GREEN induction to the throttle box
- 3)- Connect the hard hose of the breather to the the hard hose of the induction kit.
- 4)- Connect the GREEN filter to the hard hose of the induction kit, connect sleeve inside to secure hard hose



### MOUNTING WITH THE GREEN INDUCTION



#### **IMPORTANT:**

The ruming of your engine is linked directly with the maintenance of the air filter. Clean your air filter every 7000 kms or 4500 miles with Green cleaning products..

### **WARRANTY:**

The air filter guarantee is for defects in materials and workmanship only. Guarantee is void if the air filter is damaged by an accident, unreasonable use, neglect, misuse, abuse, improper installation or other causes not arising out of defects in materials and workmanship. The induction kit is a technical product so it is necessary to have some basic mechanical skills. If problems do not hesitate to have your induction kit fitted by a professional.

Green Technical dept: TEL: 00.33.3.44.02.64.64