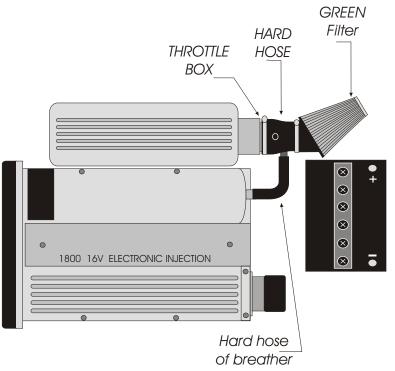

# FITTING INSTRUCTION

- 1)- Remove the air box.
- 2)- Connect the hard hose of GREEN induction to the throttle box
- 3)- Connect the hard hose of the breather to the the hard hose of the induction kit.
- 4)- Connect the GREEN filter to the hard hose of the induction kit, connect sleeve inside to secure hard hose

### MOUNTING WITH THE GREEN INDUCTION