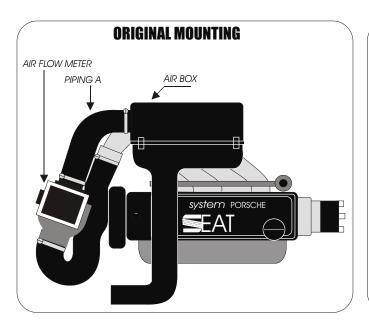

## FITTING INSTRUCTION

- 1)- Remove the air box and the piping A.
- 2)- Fit the GREEN induction kit to the air flow meter and position it as shown in the diagram.