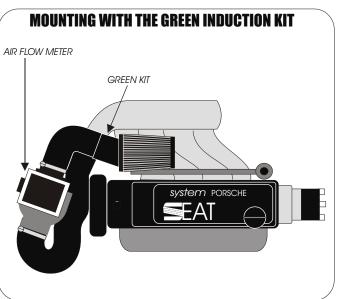

## FITTING INSTRUCTION

- 1)- Remove the air box and the piping A.
- 2)- Fit the GREEN induction kit to the air flow meter and position it as shown in the diagram.