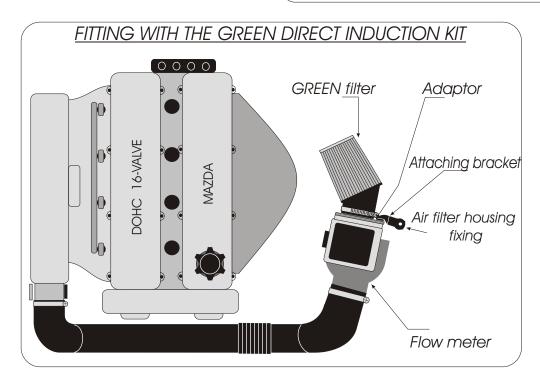

## FITTING INSTRUCTION

- 1)- Remove the air filter housing.
- 2)- Disconnect the flow meter from the upper part of the air filter housing then replace it in the induction piping.
- 3)- Fix the adaptor to the flow meter and fix the attaching bracket to the two anchorage points of the adaptor.
- 4)- Fix the attaching bracket to one of the original fixings of the air filter housing.
- 5)- Fix the GREEN filter to the adaptor.