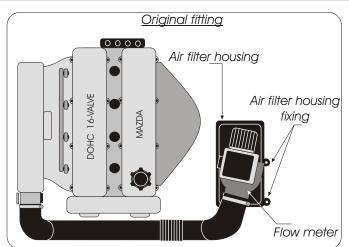

## FITTING INSTRUCTION

- 1)- Remove the air filter housing.
- 2)- Disconnect the flow meter from the upper part of the air filter housing then replace it in the induction piping.
- 3)- Fix the adaptor to the flow meter and fix the attaching bracket to the two anchorage points of the adaptor.
- 4)- Fix the attaching bracket to one of the original fixings of the air filter housing.
- 5)- Fix the GREEN filter to the adaptor.