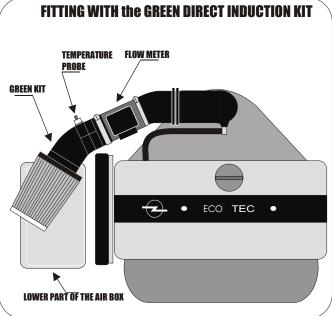

## FITTING INSTRUCTION

- 1)- Remove the upper part of the air box.
- 2)- Disconnect the air temperature probe which is in pipe A.
- 3)- Remove pipe A.
- 4)- Fit and tighten the GREEN direct induction to the flow meter.
- 5)- Fit the air temperature probe to the GREEN direct induction kit.