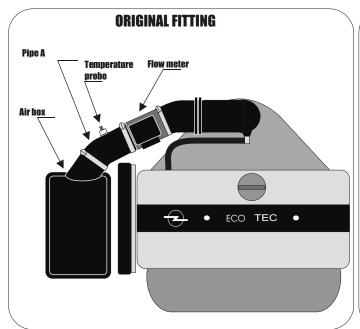

## FITTING INSTRUCTION

- 1)- Remove the upper part of the air box.
- 2)- Disconnect the air temperature probe which is in pipe A.
- 3)- Remove pipe A.
- 4)- Fit and tighten the GREEN direct induction to the flow meter.
- 5)- Fit the air temperature probe to the GREEN direct induction kit.