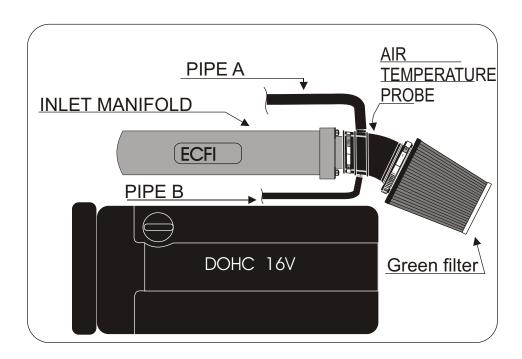

## IIING INSIRUCIIUN

Remove the complete air box.

Remove the pipe which links the air box to the inlet manifold.

Disconnect the air temperature probe from the air box then fix it to the pipe of the kit.

Fix the Green filter with its pipe to the inlet manifold.

Adjust the filter towards the front of the car in order that it does not touch a mechanical part. Fix A & B pipes to the connectors.

Connect the air temperature probe.