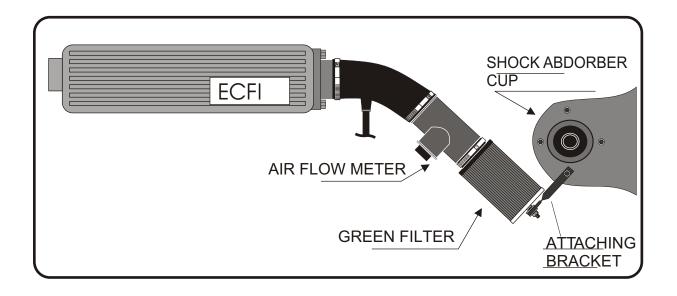

Part n°:P106

Remove the complete air box.

Fix the Green filter onto the air flow meter.

Fix the Green filter with the bracket onto the shock absorber cup.

Adjust the filter so that it does not touch a mechanical part.