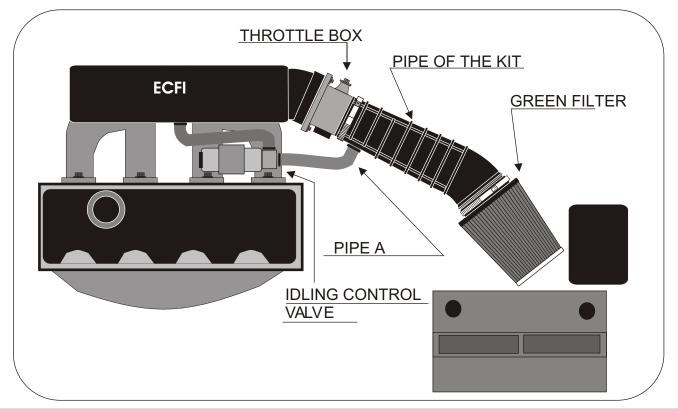

Remove the pipe which links the air box to the throttle box.

Remove the complete air box.

Fix the pipe of the kit to the throttle box.

Fix the filter to the pipe of the kit with the sleeve and the clip provided.

Adjust the pipe of the kit so as to place the filter correctly.

Fix the pipe A to the pipe of the kit with the connector provided.

Adjust the filter so that it does not touch a mechanical part.