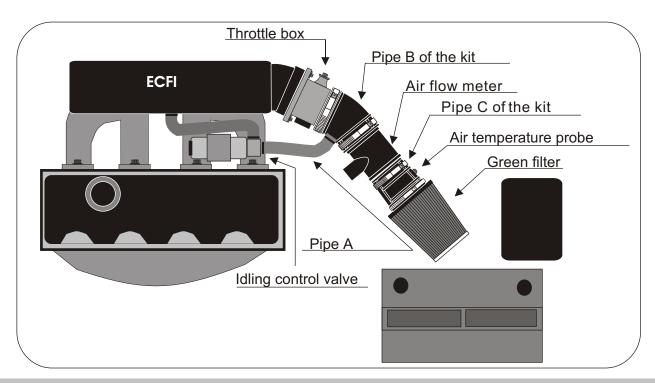

## ITTING INSTRUCTION

Remove the pipe which links the throttle box to the air flow meter .

Remove the air box.

Disconnect the air flow meter from the air box.

Disconnect the temperature probe from the air box then fix it to the pipe C of the kit.

Fix the pipe B of the kit to the throttle box.

Fix the air flow meter to the pipe B of the kit.

Fix the pipe C of the kit to the air flow meter.

Fix the filter to the pipe C with the sleeve provided.

Swivel the pipe of the kit in order to place the filter correctly.

Fix the pipe A to the pipe B of the kit with the sleeve.

Adjust the filter so that it does not touch a mechanical part.