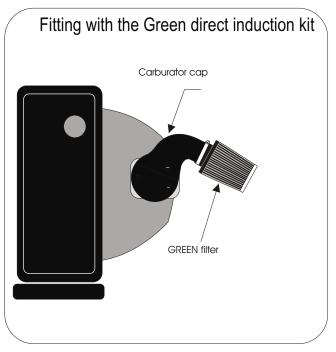

## FITTING INSTRUCTION

- 1) Remove the complete air box and the pipe A.
- 2) Fix the steel sleeve into the carburetor cap.
- 3) Fix the GREEN filter onto the carburetor cap.