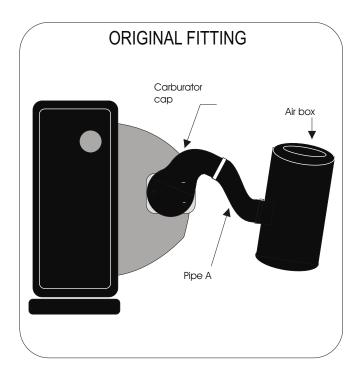

## FITTING INSTRUCTION

- 1) Remove the complete air box and the pipe A.
- 2) Fix the steel sleeve into the carburetor cap.
- 3) Fix the GREEN filter onto the carburetor cap.