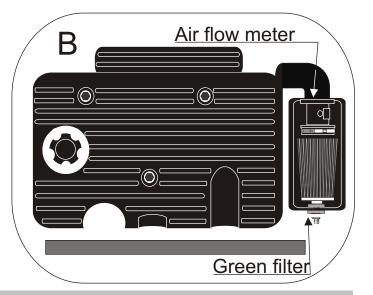

## FITTING INSTRUCTION

Remove the upper part of the air box. Fix Green filter onto the air flow meter. Mark and drill a 8 mm hole in the front lower part of the air box so ,to attach the filter bolt

Fix in place and tighten all connections. Adjust the filter so as that it does not touch the lower part of the air box.