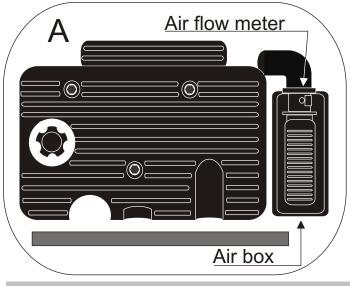

## FITTING INSTRUCTION

Remove the upper part of the air box. Fix Green filter onto the air flow meter. Mark and drill a 8 mm hole in the front lower part of the air box so ,to attach the filter bolt

Fix in place and tighten all connections. Adjust the filter so as that it does not touch the lower part of the air box.