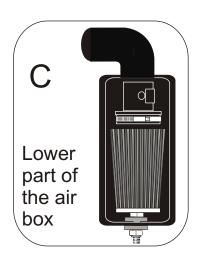

## FITTING INSTRUCTION

Remove the upper part of the air box. Fix Green filter onto the air flow meter. Mark and drill a 8 mm hole in the front lower part of the air box so ,to attach the filter bolt

Fix in place and tighten all connections. Adjust the filter so as that it does not touch the lower part of the air box.