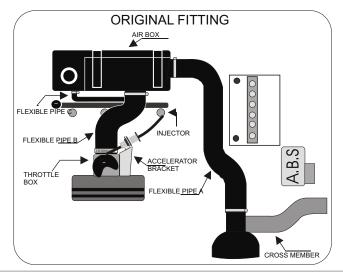

## 

- 1)- Remove the pipes A and B.
- 2)- Remove accelerator control bracket and cut it as in fig 1. CAUTION: there are two types of bracket
- 3)- Replace the accelerator control bracket then turn the two injector so to avoid contact with the induction kit.
- 4)- Attach pipe A of the kit to the throttle box. CAUTION: make sure to attach the clamp when tightening is underneath
- so that it avoids the accelerator sticking.
- 5)- Fix the flexible pipe C to the induction kit.

Fix the flexible pipe B to the flexible pipe A and then fix the GREEN filter onto the pipe A.

- 6)-Fix the attaching bracket onto the GREEN filter and locate onto the upper cross member. Then mark and drill a 8.5 mm hole so to attach the bracket.
- 7)- Fix the bracket in place and tighten all connections.