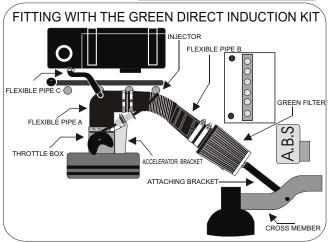

## 

- 1)- Remove the pipes A and B.
- 2)- Remove accelerator control bracket and cut it as in fig 1. CAUTION: there are two types of bracket
- 3)- Replace the accelerator control bracket then turn the two injector so to avoid contact with the induction kit.
- 4)- Attach pipe A of the kit to the throttle box. CAUTION: make sure to attach the clamp when tightening is underneath
- so that it avoids the accelerator sticking.
- 5)- Fix the flexible pipe C to the induction kit.

Fix the flexible pipe B to the flexible pipe A and then fix the GREEN filter onto the pipe A.

- 6)-Fix the attaching bracket onto the GREEN filter and locate onto the upper cross member. Then mark and drill a 8.5 mm hole so to attach the bracket.
- 7)- Fix the bracket in place and tighten all connections.