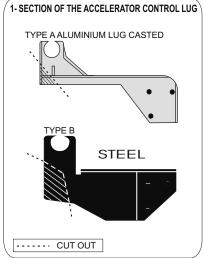

## 

- 1)- Remove the pipes A and B.
- 2)- Remove accelerator control bracket and cut it as in fig 1. CAUTION: there are two types of bracket
- 3)- Replace the accelerator control bracket then turn the two injector so to avoid contact with the induction kit.
- 4)- Attach pipe A of the kit to the throttle box. CAUTION: make sure to attach the clamp when tightening is underneath
- so that it avoids the accelerator sticking.
- 5)- Fix the flexible pipe C to the induction kit.

Fix the flexible pipe B to the flexible pipe A and then fix the GREEN filter onto the pipe A.

- 6)-Fix the attaching bracket onto the GREEN filter and locate onto the upper cross member. Then mark and drill a 8.5 mm hole so to attach the bracket.
- 7)- Fix the bracket in place and tighten all connections.