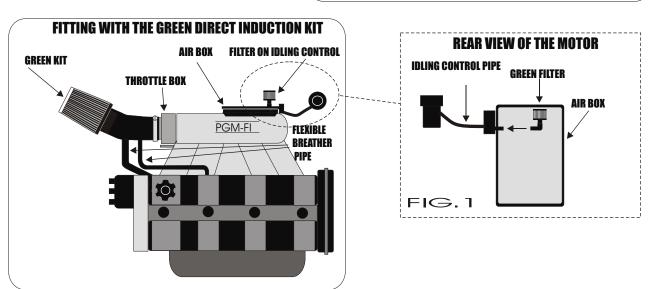

HONDA ACCORD 2.0L inj.16 V (CA5 type)

S\_1\S\_

Chrono'Sport

122 rue du faubourg Saint Jean ZA de l'AVELON - 60000 BEAUVAIS -**FRANCE** 

00.33.3.44.02.64.64

00.33.3.44.02.87.10

- 1)-Remove the pipe A and the air box.
- 2)-Remove the pipe B.
- 3)- Fix the GREEN direct induction kit to the throttle box. Then fix the two flexible breather pipes to the connectors.
- 4)- Fix the small green ilter to the idling control pipe in the air box. (See fig 1)

This small filter will be used to filter the air inhaled by the idling control valve.