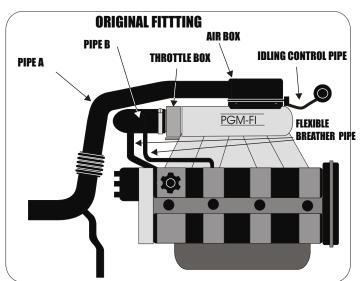

HONDA ACCORD 2.0L inj.16 V (CA5 type)

S\_1\S\_

Chrono'Sport

122 rue du faubourg Saint Jean ZA de l'AVELON - 60000 BEAUVAIS -**FRANCE** 

00.33.3.44.02.64.64

00.33.3.44.02.87.10

- 1)-Remove the pipe A and the air box.
- 2)-Remove the pipe B.
- 3)- Fix the GREEN direct induction kit to the throttle box. Then fix the two flexible breather pipes to the connectors.
- 4)- Fix the small green ilter to the idling control pipe in the air box. (See fig 1)

This small filter will be used to filter the air inhaled by the idling control valve.