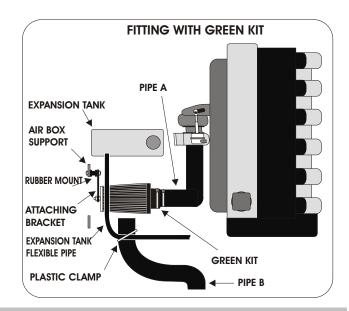

## FITTING INSTRUCTION

- 1)-Remove the complete air box.
- 2)-Fix the steel sleeve into the pipe A.
- 3)-Fix the green filter onto pipe A then fix the attaching bracket onto the green filter.
- 4)-Mark a hole on the air box support then remove the green filter and drill a 6mm diameter hole.
- 5)-Fix the rubbermount onto the hole then refix the green filter onto pipe A and fix the attaching bracket onto the rubbermount.
- 6)-Fix the pipe B in position with the plastic clamp.