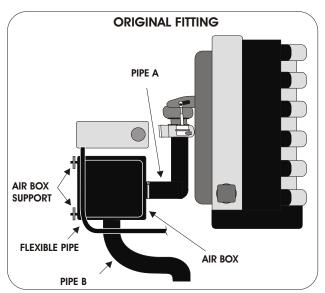

## FITTING INSTRUCTION

- 1)-Remove the complete air box.
- 2)-Fix the steel sleeve into the pipe A.
- 3)-Fix the green filter onto pipe A then fix the attaching bracket onto the green filter.
- 4)-Mark a hole on the air box support then remove the green filter and drill a 6mm diameter hole.
- 5)-Fix the rubbermount onto the hole then refix the green filter onto pipe A and fix the attaching bracket onto the rubbermount.
- 6)-Fix the pipe B in position with the plastic clamp.