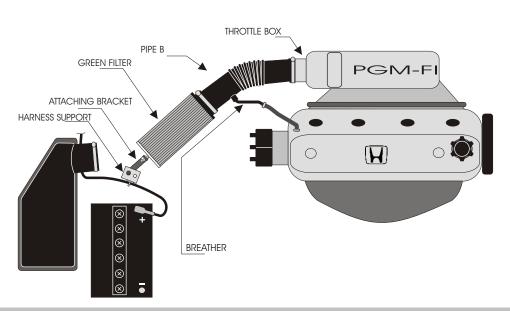

## Chrono'Sport

122 rue du faubourg Saint Jean ZA de l'AVELON - 60000 BEAUVAIS -**FRANCE** 

00.33.3.44.02.64.64

00.33.3.44.02.87.10

PGM-F

 $(\mathbf{H})$ 

BREATHER

- 1)- Detach breather from pipe A.
- 2)- Remove pipe A.
- 3)- Fix pipe B (provided in the kit) to the throttle box, then tighten clamp.
- 4)- Fix the attaching bracket to end of the GREEN filter. Fix GREEN filter to pipe B then tighten clamp (provided in the kit).
- 5)- Dismantle the battery harnesses support. Put the attaching bracket between the harness support and the anchorage point of harness support.
- 6)- Fix direct induction kit as shownl.
- 7)- Fix breather to pipe B, a connector is provided to achieve it.