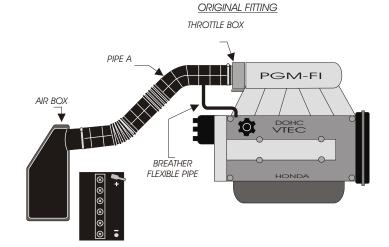

HONDA PRELUDE 2.2L VTI VTEC (BB8 TYPE)

Chrono'Sport

122 rue du faubourg Saint Jean ZA de l'AVELON - 60000 BEAUVAIS -**FRANCE** 

00.33.3.44.02.64.64

00.33.3.44.02.87.10

- 1)- Remove pipe A.
- 2)- Fix pipe B provided in the direct induction kit to the throttle box.
- 3)- Fix the breather flexible pipe to pipe B of kit.
- 4)- Fix GREEN filter to pipe B.
- 5)- Position GREEN filter facing the ground so that it does not touch any mechanical part.