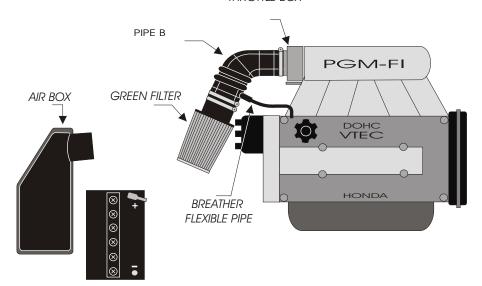

HONDA PRELUDE 2.2L VTI VTEC (BB8 TYPE)

Chrono'Sport

122 rue du faubourg Saint Jean ZA de l'AVELON - 60000 BEAUVAIS -**FRANCE** 

00.33.3.44.02.64.64

00.33.3.44.02.87.10

- 1)- Remove pipe A.
- 2)- Fix pipe B provided in the direct induction kit to the throttle box.
- 3)- Fix the breather flexible pipe to pipe B of kit.
- 4)- Fix GREEN filter to pipe B.
- 5)- Position GREEN filter facing the ground so that it does not touch any mechanical part.

## FITTING WITH THE GREEN DIRECT INDUCTION KIT

THROTTLE BOX