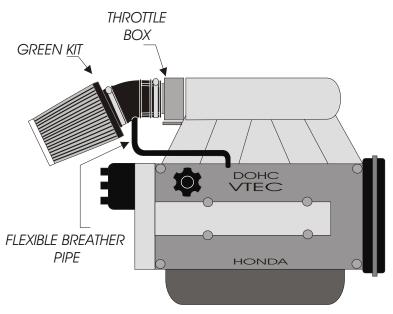

## FITTING INSTRUCTION

1)- Remove the complete air box.

., ......

2)-Remove pipe A.

3)- Fix and tighten the GREEN direct induction kit to the throttle box

4)- Fix the flexible breather pipe to the direct induction using the hole made for it. AIR I

#### <u>FITTING WITH THE GREEN DIRECT INDUCTION KIT</u>