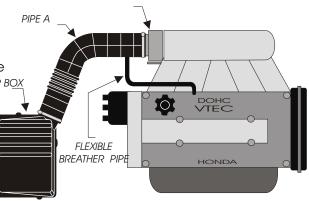

# HONDA INTEGRA R TYPE

S.A.S. Chrono'Snort

Chrono'Sport

122 rue du faubourg Saint Jean
ZA de l'AVELON - 60000 BEAUVAIS -

FRANCE



00.33.3.44.02.64.64



00.33.3.44.02.87.10

Part n°:P152

## FITTING INSTRUCTION

1)- Remove the complete air box.

., ......

2)-Remove pipe A.

3)- Fix and tighten the GREEN direct induction kit to the throttle box

4)- Fix the flexible breather pipe to the direct induction using the hole made for it. AIR I

ORIGINAL FITTING
THROTTLE BOX



#### <u>FITTING WITH THE GREEN DIRECT INDUCTION KIT</u>



#### **IMPORTANT:**

The running of your engine is linked directly with the maintenance of the air filter. Clean your air filter every 7000 kms or 4500 miles with Green cleaning products..

### **WARRANTY:**

The air filter guarantee is for defects in materials and workmanship only. Guarantee is void if the air filter is damaged by an accident, unreasonable use, neglect, misuse, abuse, improper installation or other causes not arising out of defects in materials and workmanship. The induction kit is a technical product so it is necessary to have some basic mechanical skills. If problems do not hesitate to have your induction kit fitted by a professional.

Green Technical dept: TEL: 00.33.3.44.02.64.64