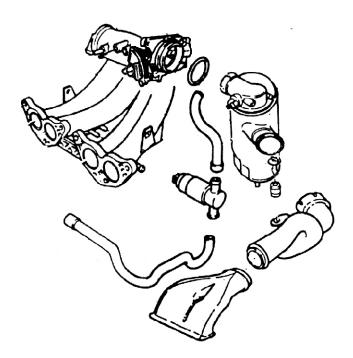

## FITTING INSTRUCTION

- Remove the complete air box.
- -Remove the air temperature probe from the air box and screw it back in the hole on the kit using the hole nearest the filter element.
- -Remove the flexible pipe which links the cylinder head cover to the air box.
- -Fix the small GREEN filter to the pipe of the cylinder head cover.
- -Fix the GREEN kit to the throttle box, CAUTION: remove all the sealant from the throttle box.
- -Reconnect the negative pressure pipe to the small connector on the lower part of the kit.