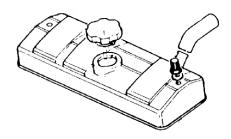

## FITTING INSTRUCTION

- Remove the complete air box.
- -Remove the air temperature probe from the air box and screw it back in the hole on the kit using the hole nearest the filter element.
- -Remove the flexible pipe which links the cylinder head cover to the air box.
- -Fix the small GREEN filter to the pipe of the cylinder head cover.
- -Fix the GREEN kit to the throttle box, CAUTION: remove all the sealant from the throttle box.
- -Reconnect the negative pressure pipe to the small connector on the lower part of the kit.