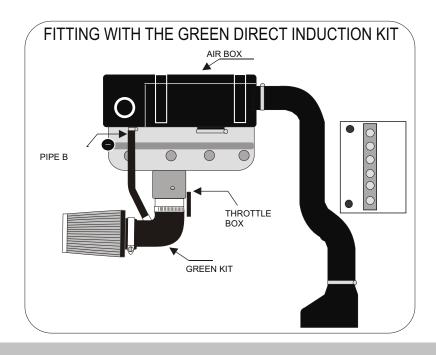

## 1)- Remove the pipe A.

- 2)- Fix the GREEN direct induction to the throttle box.
- 3)- Fix the GREEN direct induction kit to the pipe B.
- 4)- Tighten the clamp of the kit in order that the GREEN filter does not have contact with a mechanical part.