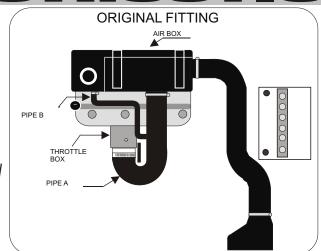

## 1)- Remove the pipe A.

- 2)- Fix the GREEN direct induction to the throttle box.
- 3)- Fix the GREEN direct induction kit to the pipe B.
- 4)- Tighten the clamp of the kit in order that the GREEN filter does not have contact with a mechanical part.