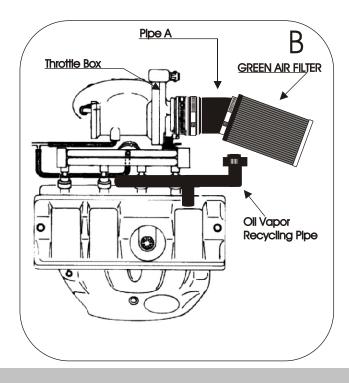

## FITTING INSTRUCTIONS

Remove the original air box and the air pipe. (Diagram A)

Disconnect the pipe from the oil vapor recycling.(Diagram A)

Fix the GREEN air filter with the pipe from the intake kit onto the throttle box of the gaz. (Diagram B)

Fix the oil vapor recycling in front of the GREEN air filter.(Diagram B)

Adjust the filter so that it does not touch a mechanical part.