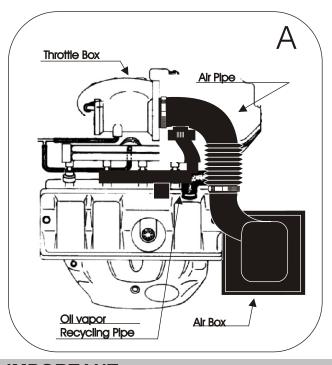

## FITTING INSTRUCTIONS

Remove the original air box and the air pipe. (Diagram A)

Disconnect the pipe from the oil vapor recycling.(Diagram A)

Fix the GREEN air filter with the pipe from the intake kit onto the throttle box of the gaz. (Diagram B)