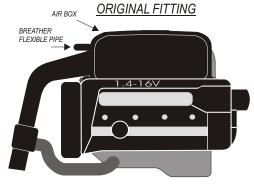

1)- Remove the complete air box.

2)- Fix and tighten the GREEN filter to thee throttle box of the inlet manifold.
3)- Fix and tighten the GREEN filter with the 90° bended connector to the breather flexible pipe.