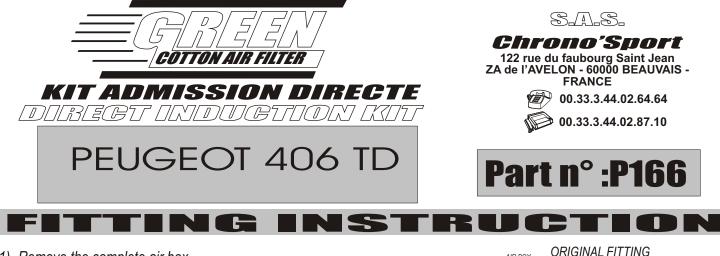

1)- Remove the complete air box.

2)- Fix and tighten the GREEN filter to thee throttle box of the inlet manifold.
3)- Fix and tighten the GREEN filter with the 90° bended connector to the breather flexible pipe.