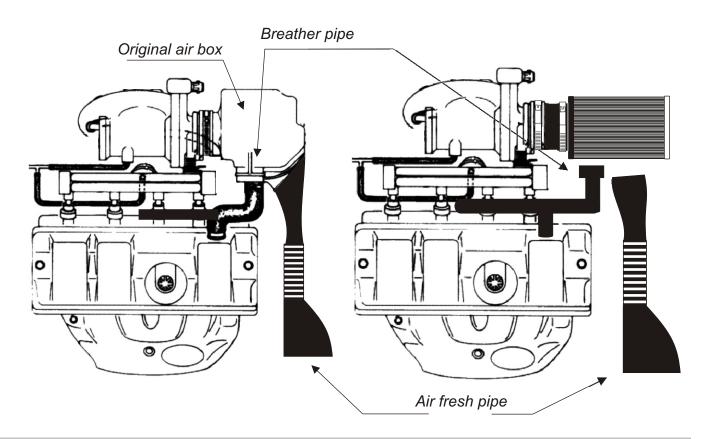

## FITTING INSTRUCTION

Disconnect the oil vapor recycling pipe on the original air box.

NOTE:

Remove the oil vapor pipe.

Remove the complete original air box.

Fix the green kit to the throttle box taking care to remove the sealant.

The air entry pipe must be bent towards the green filter (see diagram).