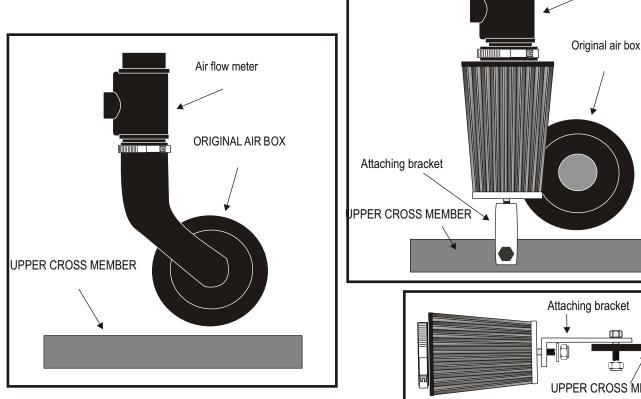

1)- Remove pipe which links the air box to the air flow meter.

- 2)- Fix GREEN filter onto the air flow meter.
- 3)- Fix the attaching bracket to the upper cross member by drilling a 8.5mm diameter hole. Fix in place with the fixings.

CAUTION : do not pierce the electric harness under the upper cross member.

4)- Fix the green filter to the attaching bracket using the mounting lug.

## Attaching bracket m UPPER CROSS MEMBER

Air flow meterr