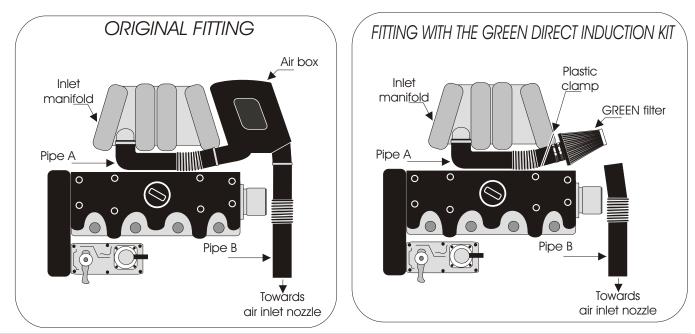

1)- Remove the complete air box

2/ Fix the steel sleeve to the pipe A.

3)- Fix the Green filter to the steel sleeve then tighten with the clamps provided in the kit.

4)- Fix pipe A and the GREEN filter with the plastic clamp.

Use the four tubes of the inlet manifold as anchorage points.

5)- Bend pipe B onto the GREEN filter.