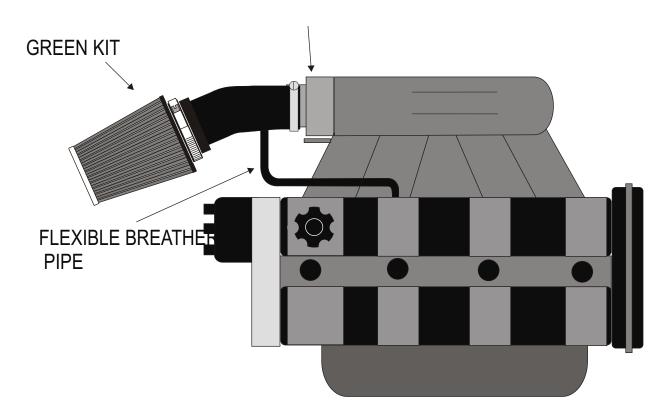

## FITTING INSTRUCTION

- 1)- Remove the pipe which links the throttle box to the original air box.
- 2)- Remove the upper part of the original air box.
- 3)- Fix and tighten the GREEN direct induction kit to the throttle box.
- 4)- Connect the recycling pipe to the hole on the flexible pipe.