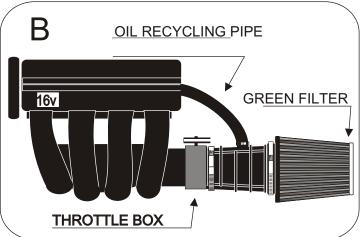

Part n°:P190

TIIIING INSINGCIION

Remove thecomplete air box (see diagram A)

Fix the pipe with green filter to throttle box.(see diagram B)

Connect the oil vapor recycling pipe to the connector on the green filter.