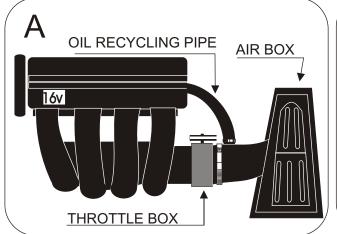

Part n°:P190

TIIIING INSINGCIION

Remove thecomplete air box (see diagram A)

Fix the pipe with green filter to throttle box.(see diagram B)

Connect the oil vapor recycling pipe to the connector on the green filter.