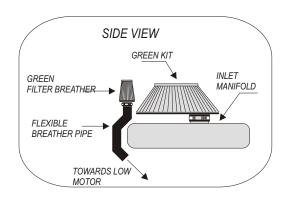

- 1)- Remove the complete air box.
- 2)- Fix the large GREEN kit onto the throttle box of the inlet manifold.
- 3)- Fix the small GREEN filter to the flexible breather pipe.
- 4)-With the plastic clamps, fix the flexible breather pipe in place.