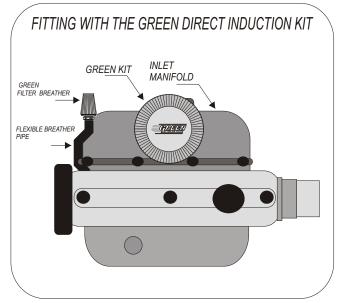

- 1)- Remove the complete air box.
- 2)- Fix the large GREEN kit onto the throttle box of the inlet manifold.
- 3)- Fix the small GREEN filter to the flexible breather pipe.
- 4)-With the plastic clamps, fix the flexible breather pipe in place.