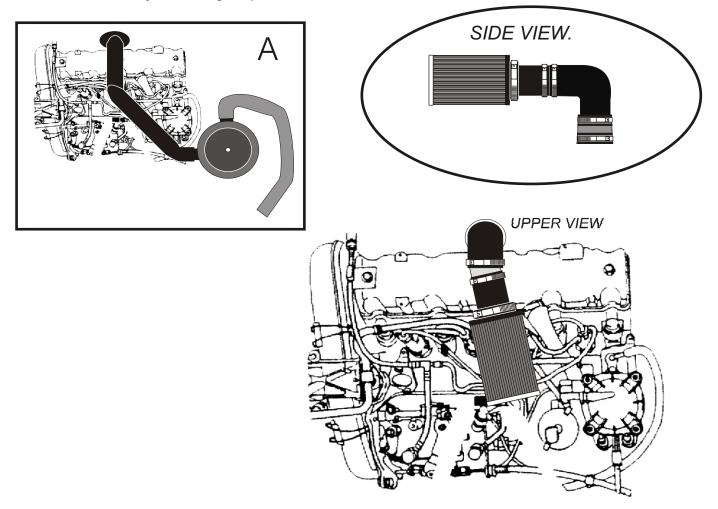

Remove the pipe between original air box and inlet manifold (see diagram A)

Fix the Green kit onto inlet manifold as in diagram B.

NOTE : the air box stays in its original place.