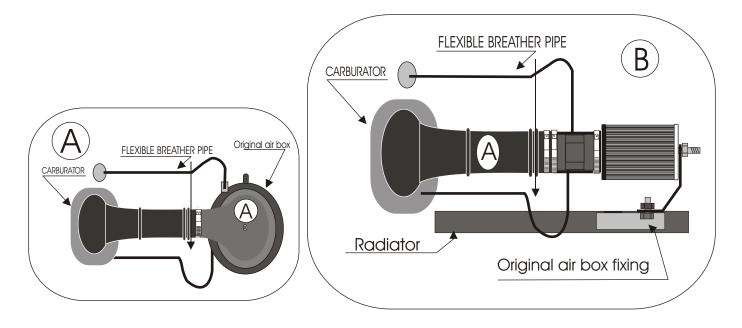

## Remove the air box (see diagram A)

Fix the GREEN direct induction kit to the fresh air inlet pipe (A) (see diagram B)

Reconnect the flexible breather pipe to the connectors on the induction kit.

Screw the attaching bracket of the kit to the anchor point of original air box. (See diagram B)