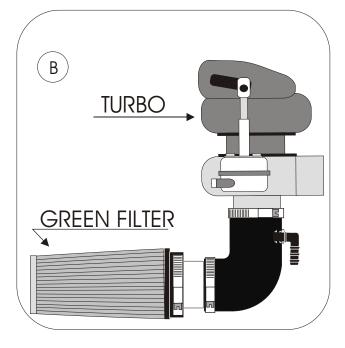

## FITTING INSTRUCTION

Remove the pipe A from the air box and turbo (see diagram A)

Fix the flexible pipe with the green filter to the turbo. Reconnect the oil vapor recycling pipe to the connector on the flexible pipe A.

Adjust the filter so that it does not touch a mechanical part.