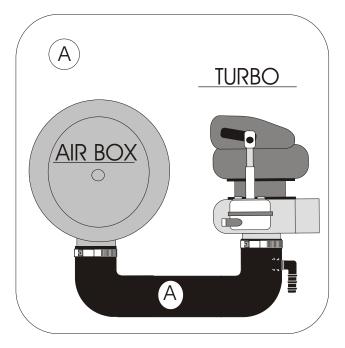

## FITTING INSTRUCTION

Remove the pipe A from the air box and turbo (see diagram A)

Fix the flexible pipe with the green filter to the turbo. Reconnect the oil vapor recycling pipe to the connector on the flexible pipe A.