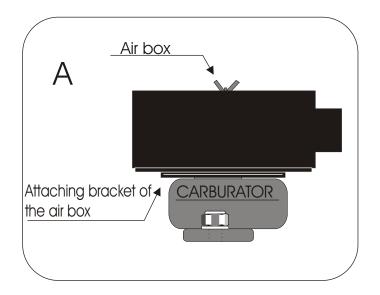

## fitting instruction

Remove the complete air box.

Remove the attaching bracket from the air box Clean and remove the sealant off the entry of the carburator.

Fix the Green filter to the carburator.