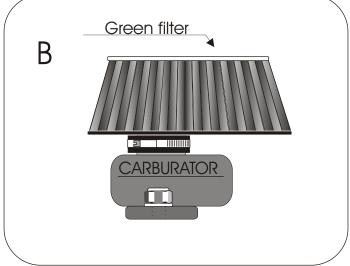

## fitting instruction

Remove the complete air box.

Remove the attaching bracket from the air box Clean and remove the sealant off the entry of the carburator.

Fix the Green filter to the carburator.