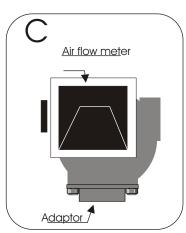

## FITTING INSTRUCTION

Remove the complete air box.

Disconnect the air flow meter from the air box.

Screw the adaptor onto the air flow meter. (see diagram C)

Fix the air flow meter onto the pipe A (see diagram B).