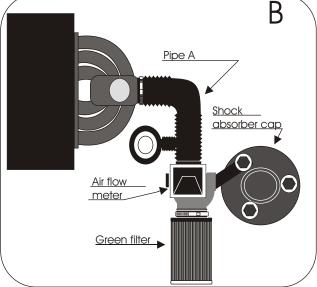

## FITTING INSTRUCTION

Remove the complete air box.

Disconnect the air flow meter from the air box.

Screw the adaptor onto the air flow meter. (see diagram C)

Fix the air flow meter onto the pipe A (see diagram B).

Fix the air flow meter with the bracket provided

to the shock absorber cup. (see diagram B)

Fix the Green filter onto the air flow meter.

Fix the wiring harness onto the air flow meter with the plastic clamp provided in the kit.