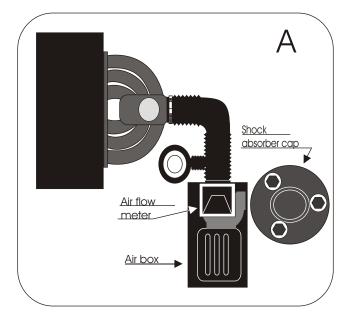

## FITTING INSTRUCTION

Remove the complete air box.

Disconnect the air flow meter from the air box.

Screw the adaptor onto the air flow meter. (see diagram C)

Fix the air flow meter onto the pipe A (see diagram B).