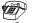

# FITTING INSTRUCTION

Remove the original air box. (See diagram A).

Disconnect the air temperature probe of the air box and fix it to green filter. (See diagram B)

Disconnect the oil vapor recycling pipe then fix the small green filter with the connector provided.(see diagram B)