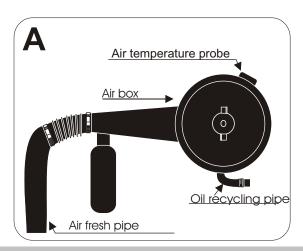

# FITTING INSTRUCTION

Remove the original air box. (See diagram A).

Disconnect the air temperature probe of the air box and fix it to green filter. (See diagram B)

Disconnect the oil vapor recycling pipe then fix the small green filter with the connector provided.(see diagram B)