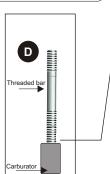

Remove the attaching bracket of the air box. (see diagram C).

Screw the threaded bars (see diagram D).

CAUTION : the threaded bars must be deeply screw to the carburator (see diagram D ).

Fix the green filter with the clamp to the carburator