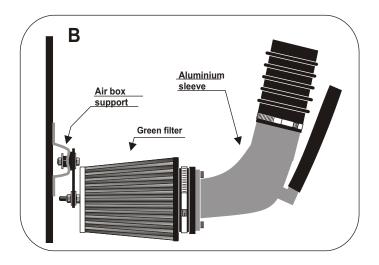

## FITTING INSTRUCTION

Remove the complete air box.

Disconnect the aluminium sleeve from the air box.

Screw the adaptor to the aluminium sleeve with the original screws and nuts.(see diagram C)

Fix the green filter to the adaptor then fix it to the original air box support with the bracket provided.

Adjust the filter in order that it does not touch mechanical part.