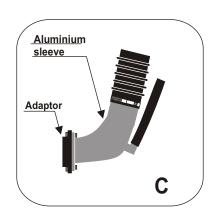

## FITTING INSTRUCTION

Remove the complete air box.

Disconnect the aluminium sleeve from the air box.

Screw the adaptor to the aluminium sleeve with the original screws and nuts.(see diagram C)

Fix the green filter to the adaptor then fix it to the original air box support with the bracket provided.