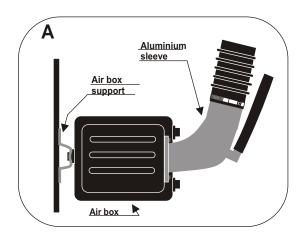

## FITTING INSTRUCTION

Remove the complete air box.

Disconnect the aluminium sleeve from the air box.

Screw the adaptor to the aluminium sleeve with the original screws and nuts.(see diagram C)

Fix the green filter to the adaptor then fix it to the original air box support with the bracket provided.