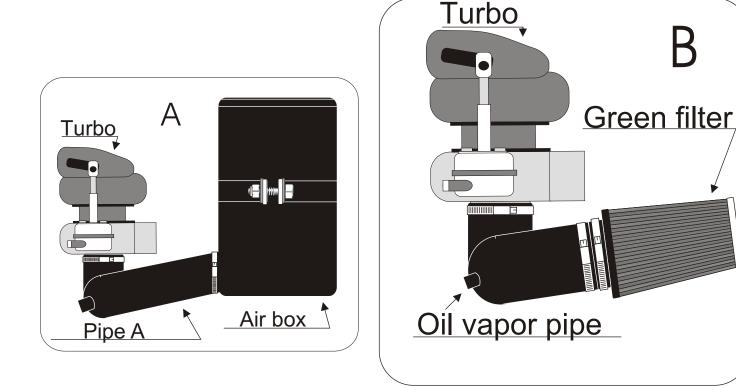

Remove the air box and the pipe A (see diagram A). Fix the pipe of the kit to the turbo.(see diagram B). Fix the green filter.(see diagram B) Fix the oil vapor pipe to the pipe of the kit.(See diagram B)