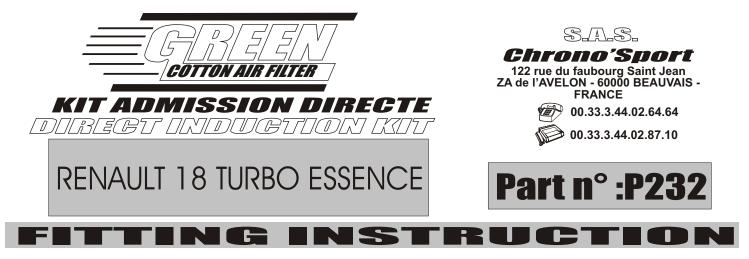

Remove the air box and the pipe A (see diagram A). Fix the pipe of the kit to the turbo.(see diagram B). Fix the green filter.(see diagram B) Fix the oil vapor pipe to the pipe of the kit.(See diagram B)